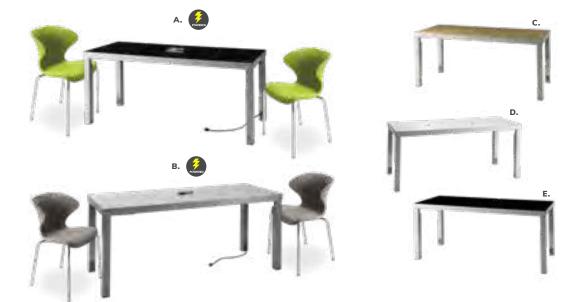

### **BOOTH EQUIPMENT**

Each 10' x 10' booth will be set with 8' high blue backwall drape, 3' high blue side drape, one 6' x 30" black draped table, two Limerick chairs by Herman Miller, one corrugated wastebasket, and one 7" x 44" one-line booth identification sign. Booths larger than 300 sqft may receive a one-line identification sign upon request.