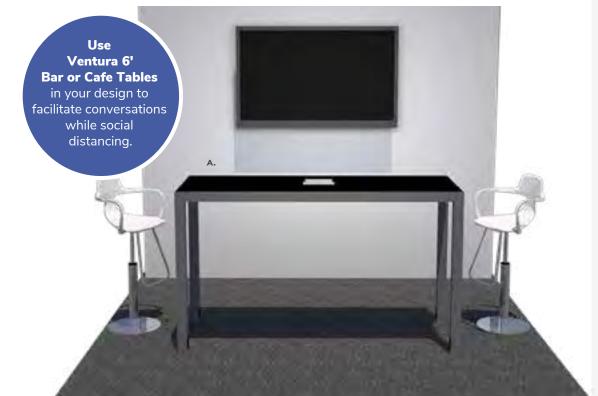

# EQUIPMENT RENTAL PRICING IS PER DAY DOES NOT INCLUDE LABOR, SERVICE CHARGE AND SALES TAX.

| MONITOR                         | QUANTITY | EQUIPMENT RENTAL |
|---------------------------------|----------|------------------|
| 46" Monitor on Floor Stand      |          | \$705.00         |
| 50" Monitor on Floor Stand      |          | \$905.00         |
| 60" Monitor on Floor Stand      |          | \$1,040.00       |
| Video Display Cable: HDMI Cable |          | \$32.00          |
| Laptop                          |          | \$260.00         |