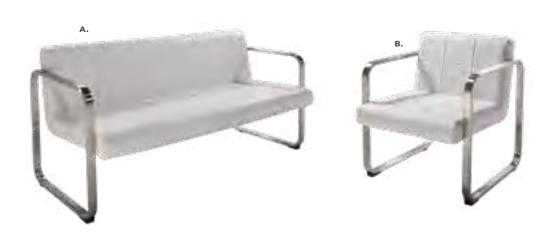

eating Collections**



### BAJA

**A) 83019 Sofa** (white vinyl) 86"L 28"D 30"H

**B) 81050 Chair** (white vinyl) 36"L 30.5"D 28"H

**C) 83020 Loveseat** (white vinyl) 61"L 30.5"D 28"H



### **STERLING**

**A) 8309 Sofa** (gray fabric) 82"L 33.5"D 32"H

**B) 81037 Chair** (gray fabric) 33"L 33.5"D 32"H



### **KEY LARGO**

**A) 830951 Sofa** (black fabric) 79"L 35"D 34"H

**B) 810950 Chair** (black fabric) 35"L 35"D 34"H

**C) 830950 Loveseat** (black fabric) 57"L 35"D 34"H

# **Soft Seating**



# **Create Engaging Booth Environments**



Palm Beach Sofa & Swanson Chairs 10'x10' Booth



PALM BEACH 83040 Sofa (white vinyl, brushed metal) 69"L 29"D 33"H

### **Soft Seating Collections**





### A) 81019 Chair (blue fabric) 36"L 34.5"D 30"H B) 83015 Sofa (blue fabric) 73"L 34.5"D 30"H





### FAIRFAX A) 830949 Sofa

(white vinyl, brushed metal) 62"L 26"D 30"H B) 810949 Chair

(white vinyl, brushed metal) 27"L 26"D 30"H



A) 810119 Chair (black vinyl) 36"L 30"D 33.25"H

**810120** (Powered)

B) 830119 Sofa (black vinyl) 87"L 30"D 33.25"H

C) 830120 Loveseat (black vinyl) 62"L 30"D 33.25"H 830122 (Powered)

830121 (Powered)

14 | Freeman.com/store Freeman.com/store | 15

# **Accent Chairs**

# **Create Space**

Swivel chairs maximize functionality and allow you to engage safely with those all around. They're particularly helpful in smaller spaces!



# Meeting & Stage Chairs



Marina Chair 17.5"L 19.5"D 35"H A) 810164 (white vinyl) B) 810160 (black vinyl) C) 810161 (brown fabric)



810948 Meeting Chair 25.5"L 23.5"D 34"H (white vinyl)

# **Accent Chairs**

# **Accent C