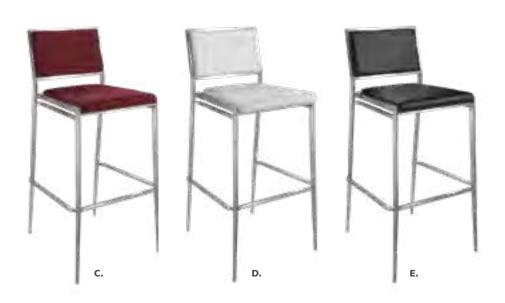

### **BOOTH EQUIPMENT**

Each 10' x 10' booth will be set with 8' high blue backwall drape, 3' high blue side drape, one 6' x 30" black draped table, two Limerick chairs by Herman Miller, one corrugated wastebasket, and one 7" x 44" one-line booth identification sign. Booths larger than 300 sqft may receive a one-line identification sign upon request.