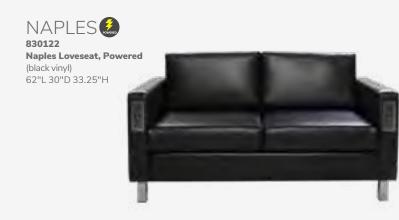

### **BOOTH EQUIPMENT**

Each 10' x 10' booth will be set with 8' high blue backwall drape, 3' high blue side drape, one 6' x 30" black draped table, two Limerick chairs by Herman Miller, one corrugated wastebasket, and one 7" x 44" one-line booth identification sign. Booths larger than 300 sqft may receive a one-line identification sign upon request.