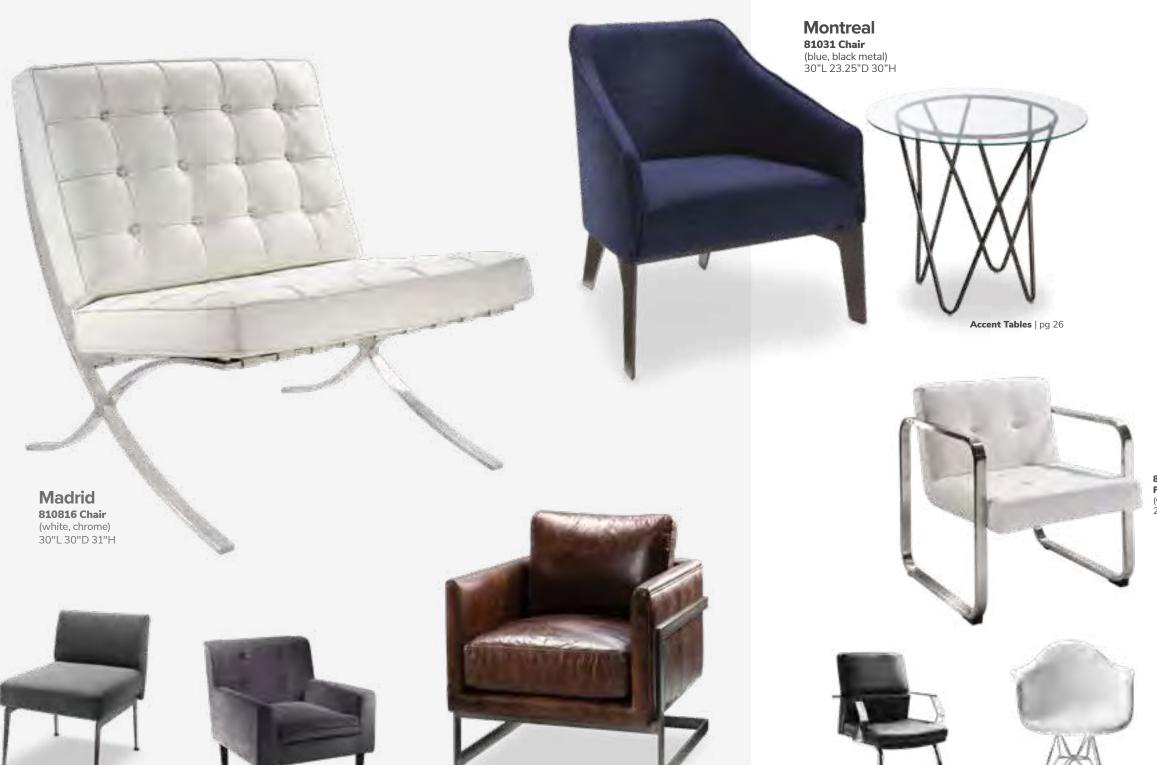

A) 830949 Sofa

(white vinyl, brushed metal) 62"L 26"D 30"H B) 810949 Chair

(white vinyl, brushed metal) 27"L 26"D 30"H



A) 810119 Chair (black vinyl) 36"L 30"D 33.25"H

**810120** (Powered)

B) 830119 Sofa (black vinyl) 87"L 30"D 33.25"H

C) 830120 Loveseat (black vinyl) 62"L 30"D 33.25"H 830122 (Powered)

830121 (Powered)

14 | Freeman.com/store Freeman.com/store | 15

# **Accent Chairs**

# **Create Space**

Swivel chairs maximize functionality and allow you to engage safely with those all around. They're particularly helpful in smaller spaces!



# Meeting & Stage Chairs



Marina Chair 17.5"L 19.5"D 35"H A) 810164 (white vinyl) B) 810160 (black vinyl) C) 810161 (brown fabric)



810948 Meeting Chair 25.5"L 23.5"D 34"H (white vinyl)

# **Accent Chairs**

# **Accent Chair Styles**



Lena 81036 Chair (moss green leather, bronze) 27"L 25"D 31"H



810949 Fairfax Chair (white vinyl, brushed metal) 27"L 26"D 30"H



B) 81035 Century Chair (gray velvet) 30"L 30"D 31"H

C) 81024 Atherton Chair (distressed brown leather, blackened steel) 27"L 31"D 30"H

D) 810947 Pro Executive Guest Chair (black vinyl) 24"L 26"D 36"H

E) 81032 Pasadena Chair (white molded plastic w/ chrome tower base) 27"L 25"D 26"H

F) 81037 Sterling Chair (gray fabric) 33"L 33.5"D 32"H

# **Group Seating**

### Lounges

Carefully designed lounges deliver a safe and effective setting for casual and relaxed connections. The strategic placement of other furniture pieces—like coffee tables, room dividers, and large plants—helps to maintain order and preserve social distancing protocols while delivering comfo