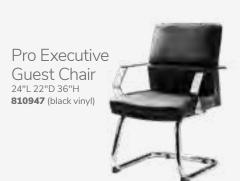

Tables** 60"L 36"D 29"H

E) 82041 (glass, black)
F) 82051 (glass, chrome)

# **Geo Rounded Square Tables**42"L 42"D 29"H

**G) 82044** (glass, chrome) **H) 82043** (glass, black)

# **Work Space**



I) 820706 Work Table (white laminate, white) 48"L 24"D 30"H

# **Conference Tables**

# Madison



# **Black Rectangular Conference Table**



Black Rectangular **Conference Table** (black top, silver)

A) 8203 5' Table 60"L 48"D 29"H 8204 Powered

B) 8205 8' Table 96"L 48"D 29"H 8206 Powered

C) 8201 10' Table 120"L 48"D 29"H 8202 Powered



Freeman.com/store | 41 40 | Freeman.com/store

# **Executive Seating**





Cupertino Mid Back Chair A) 810170 (black vinyl, chrome) 27"L 30.5"D 40-43"H Adjustable. Genesis Chair

**B) 810175** (black fabric, black) 27.5"L 27.5"D 40-43.5"H Adjustable.







# **Communal and Powered Tables**

Choose from a variety of powered, solid or grommet hole table tops.





**Bar Tables** 

Colors not available in all table options. Please check options listed to the right.



# Café Tables



Please Note: Customer is responsible for providing labor and an electrical power source to the furniture. One 110V power source is required for each charging panel. Two charging units can be daisy chained together. 10A max per charging panel.

Denotes AC and USB charging outlets

POWERED DETAIL

**Ventura Powered Bar Tables** (silver frame)

72.25"L 26.25"D 42"H A) 820950 (black top) B) 820955 (white top)

Ventura Communal **Bar Tables** (silver frame) 72.25"L 26.25"D 42"H

Maple Top **B) 820954** (solid)

**820951** (grommets) White Top **C) 820953** (grommet