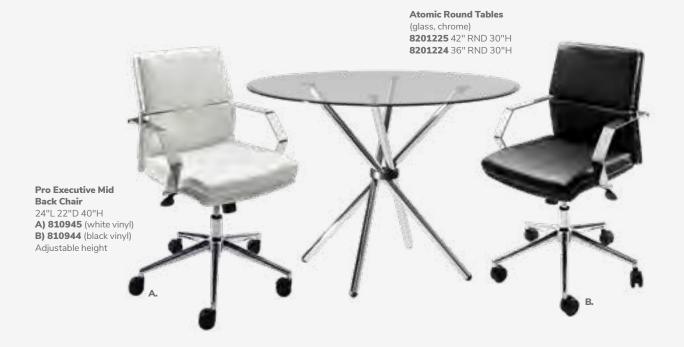

s**





Marina Barstools 21"L17.5"D41.5"H

A) 81026 (ocean blue fabric) B) 81028 (brown fabric) C) 81029 (red fabric) D) 81030 (white vinyl) E) 81027 (black vinyl)

All frames brushed metal.

# **Barstools**

# Mix & Match

A) 810840 Zoey Barstools

(white, chrome) 15"L 16"D 30-34.75"H

Banana Barstools 21"L 22"D 41.75"H B) 810104 (black, chrome) C) 810103 (white, chrome)

**D) 810848 Christopher Barstool**(white vinyl, chrome)
19"L 15"D 41"H

E) 810202 Shark Barstool (white, chrome) 22"L 19"D 34-44"H

F) 810850 Zenith Barstool (white, chrome) 19"L 20"D 44"H

G) 81092 Lucent Barstool (frosted, acrylic) 22"L 22.5"D 45.5"H





210109 LIMERICK®







# **Conference Tables**

# **42" Round Coference Table**

42"RND 29"H

**A) 820708** (white laminate) **B) 820260** (Madison/gray acajou)





# **Geo Tables**



# **Geo Rectangular Tables** 60"L 36"D 29"H

E) 82041 (glass, black)
F) 82051 (glass, chrome)

# **Geo Rounded Square Tables**42"L 42"D 29"H

**G) 82044** (glass, chrome) **H) 82043** (glass, black)

# **Work Space**



I) 820706 Work Table (white laminate, white) 48"L 24"D 30"H

# **Conference Tables**

# Madison



# **Black Rectangular Conference Table**



Black Rectangular **Conference Table** (black top, silver)

A) 8203 5' Table 60"L 48"D 29"H 8204 Powered

B) 8205 8' Table 96"L 48"D 29"H 8206 Powered

C) 8201 10' Table 120"L 48"D 29"H 8202 Powered



Freeman.com/store | 41 40 | Freeman.com/store

# **Executive Seating**





Cupertino Mid Back Chair A) 810170 (black vinyl, chrome) 27"L 30.5"D 40-43"H Adjustable. Genesis Chair

**B) 810175** (black fabric, blac