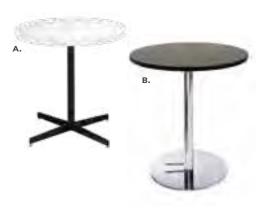

### **BOOTH EQUIPMENT**

Each 10' x 10' booth will be set with 8' high blue backwall drape, 3' high blue side drape, one 6' x 30" black draped table, two Limerick chairs by Herman Miller, one corrugated wastebasket, and one 7" x 44" one-line booth identification sign. Booths larger than 300 sqft may receive a one-line identification sign upon request.