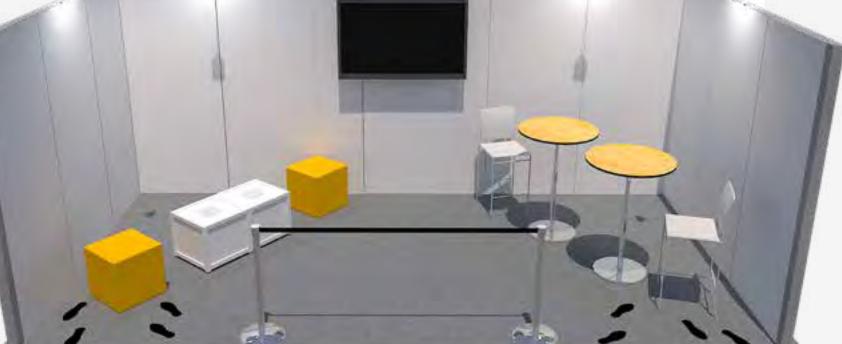

with Front and Side Graphics







#### **Miramar Dividers**

(molded plastic) A) 85043 (white)

Also availible in the following colors.

See page 47. 85043 (harvest yellow)

**85042** (burgundy)

**85041** (gray) Vertical: 63"L 23"D 83"H

Horizontal: 83"L 23"D 63"H

#### B) 8201233 Hydraulic Cafe Table

(orange top, chrome) 30" RND 29"H

C) 810861 . Laguna Chair

(maple, chrome) 18"L 19"D 34"H



# **Stanchions & Booth Design**



# **Stanchions & Booth Design**

Design unique and safe selling environments using stanchions. Create stylish spaces that are comfortable and give your clients peace of mind.



10'x10' - Atherton Conversation Booth Greenery | pg 48 Accent Chairs | pg 16 Side Tables | pg 29



220121 Chrome Stanchion w/8' Retractable Belt (black, belt) 42"H

Ottomans | pg 22



# Safety & Directional Signage

10'x10' - Atherton Conversation Booth

Accent Chairs | pg 16

Side Tables | pg 29

Greenery | pg 48

Please reach out to your Freeman contact to discuss suggested use and options. For additional questions please email healthandsafety@freeman.com Layout will include YOUR logo and basic background color.



# Safety & Directional Signage

Design your next booth with Freeman safety signage. Choose from select signage or customize with your brand to complete any size space.

















STAND HERE



**A)** Masks Required Sign **20303001** 22"W X 28"H **20303002** 8.5" WX 11"H

B) Temperature Check Station Sign 20303003 22"W X 28"H 20303004 8.5"W X 11"H

C) If You Are Experiencing Symptoms Sign 20303005 22"W X 28"H 20303006 8.5"W X 11"H

D) Practice Social