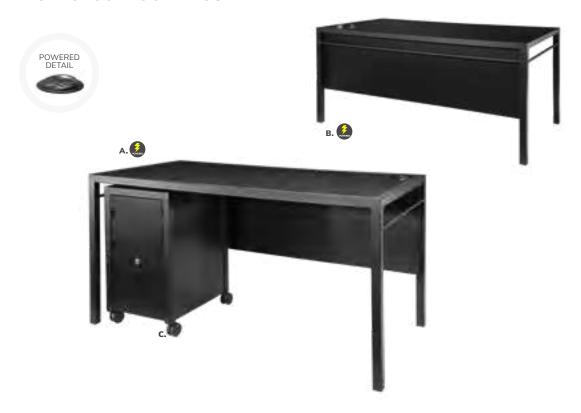

Once this request form is submitted, an Encore Representative will contact you for an official order review and signature.

Labor charges, sales tax, loss damage waiver, and service charges may apply.

| POWER                       | QUANTITY | ADVANCED RATE | REGULAR RATE |
|-----------------------------|----------|---------------|--------------|
| 120V SINGLE PHASE – 10 AMP  |          | \$206.35      | \$297.68     |
| 120V SINGLE PHASE – 20 AMP  |          | \$287.54      | \$378.87     |
| 25' Grounded Extension Cord |          | \$34.91       | \$43.30      |
| 3' 6-Outlet Power Strip     |          | \$29.32       | \$43.30      |

Power Rates are for the run of expo with Labor, Service Charge and Sales Tax included.