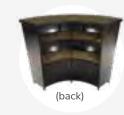

** (black metal, laminate)

# **Lighting & Shelving**



# **ACCENT** LAMPS

#### Mason Lamps (brushed silver) A) 850708 Floor Lamp 18" RND 55"H

B) 850707 Table Lamp 16" RND 26"H

# SHELVING

C) 85020 Posh Shelving (chrome, acrylic) 36"L 18"D 72"H D) 84078 **Madison Bookcase** (gray acajou) 36"L 12"D 72"H



# Midtown Powered Counter

Metallic pewter gray curved counter with taupe-colored glass top features two AC outlets, three USB charging outlets, locking storage cabinet and two shelves.







# Midtown Bar

Metallic pewter gray curved bar with taupe-colored glass top features locking cabinet for storage and two shelves.

#### Midtown Bar

60"L 18"D 42"H (pewter) **A) 850101** (unlighted) B) 850100 (lighted with plug-in)

C) 810840 Zoey Barstools (white, chrome) 15"L 16"D 30-34.75"H





# **Product Display Counter**



A) 72056 **Display Counter** (black) 24"W X 49"L X 42"H

B) 210109 LIMERICK® Stool BY HERMAN MILLER ™ 18" X 17.75"L X 44"H

Please Note: Customer is responsible for providing labor and an electrical power source to the furniture. One 110V power source is required for each charging panel. Two charging units can be daisy chained together. 10A max per charging panel.

# **Greenery and Dividers**

Metallic pewter gray curved counter with taupe-colored glass top features two AC outlets, three USB charging outlets, locking storage cabinet and two shelves.

# HEDGE

**A) 85030 7' Boxwood Hedge**36.5"L 12"D 84"H

B) 85035 4' Boxwood Hedge

46"L9"D 47"H





# **Miramar Dividers**



Miramar Dividers (molded plastic) A) 85040 (white) Vertical: 63"L 23"D 83"H Hor