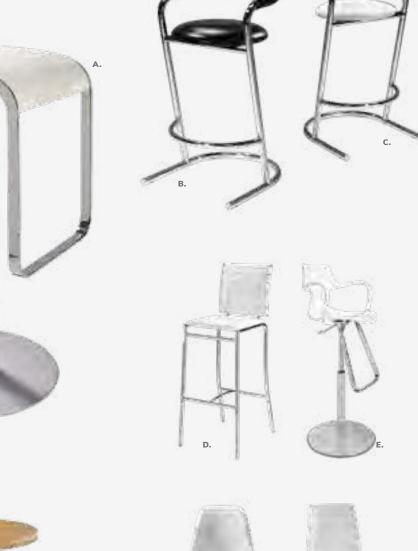

### **BOOTH EQUIPMENT**

Each 10' x 10' booth will be set with 8' high blue backwall drape, 3' high blue side drape, one 6' x 30" black draped table, two Limerick chairs by Herman Miller, one corrugated wastebasket, and one 7" x 44" one-line booth identification sign. Booths larger than 300 sqft may receive a one-line identification sign upon request.