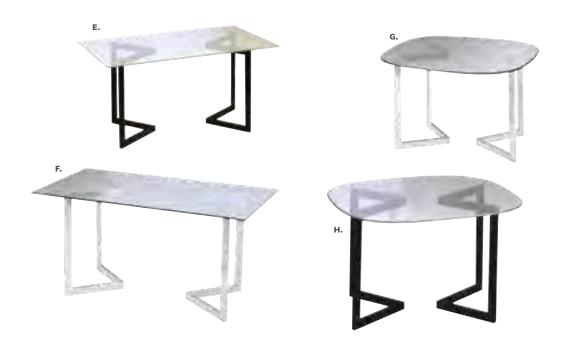

tools 21"L17.5"D41.5"H

A) 81026 (ocean blue fabric) B) 81028 (brown fabric) C) 81029 (red fabric) D) 81030 (white vinyl) E) 81027 (black vinyl)

All frames brushed metal.

# **Barstools**

# Mix & Match

A) 810840 Zoey Barstools

(white, chrome) 15"L 16"D 30-34.75"H

Banana Barstools 21"L 22"D 41.75"H B) 810104 (black, chrome) C) 810103 (white, chrome)

**D) 810848 Christopher Barstool**(white vinyl, chrome)
19"L 15"D 41"H

E) 810202 Shark Barstool (white, chrome) 22"L 19"D 34-44"H

F) 810850 Zenith Barstool (white, chrome) 19"L 20"D 44"H

G) 81092 Lucent Barstool (frosted, acrylic) 22"L 22.5"D 45.5"H





210109 LIMERICK®







# **Conference Tables**

# **42" Round Coference Table**

42"RND 29"H

**A) 820708** (white laminate) **B) 820260** (Madison/gray acajou)





# **Geo Tables**



# **Geo Rectangular Tables** 60"L 36"D 29"H

E) 82041 (glass, black)
F) 82051 (glass, chrome)

# **Geo Rounded Square Tables**42"L 42"D 29"H

**G) 82044** (glass, chrome) **H) 82043** (glass, black)

# **Work Space**



I) 820706 Work Table (white laminate, white) 48"L 24"D 30"H

# **Conference Tables**

# Madison



# **Black Rectangular Conference Table**



Black Rectangular **Conference Table** (black top, silver)

A) 8203 5' Table 60"L 48"D 29"H 8204 Powered

B) 8205 8' Table 96"L 48"D 29"H 8206 Powered

C) 8201 10' Table 120"L 48"D 29"H 8202 Powered



Freeman.com/store | 41 40 | Freeman.com/store

# **Executive Seating**





Cupertino Mid Back Chair A) 810170 (black vinyl, chrome) 27"L 30.5"D 40-43"H Adjustable. Genesis Chair

**B) 810175** (black fabric, black) 27.5"L 27.5"D 40-