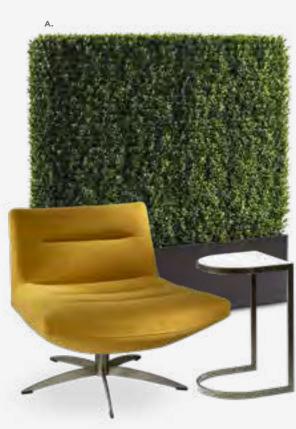

(unlighted) B) 850100 (lighted with plug-in)

C) 810840 Zoey Barstools (white, chrome) 15"L 16"D 30-34.75"H





# **Product Display Counter**



A) 72056 **Display Counter** (black) 24"W X 49"L X 42"H

B) 210109 LIMERICK® Stool BY HERMAN MILLER ™ 18" X 17.75"L X 44"H

Please Note: Customer is responsible for providing labor and an electrical power source to the furniture. One 110V power source is required for each charging panel. Two charging units can be daisy chained together. 10A max per charging panel.

# **Greenery and Dividers**

Metallic pewter gray curved counter with taupe-colored glass top features two AC outlets, three USB charging outlets, locking storage cabinet and two shelves.

# HEDGE

**A) 85030 7' Boxwood Hedge**36.5"L 12"D 84"H

B) 85035 4' Boxwood Hedge

46"L9"D 47"H





# **Miramar Dividers**



Miramar Dividers (molded plastic) A) 85040 (white) Vertical: 63"L 23"D 83"H Horizontal: 83"L 23"D 63"H

B) 820930 30" Round Bar Table (blue top, chrome hydraulic base) 30" RND 45"H C) 810860 Laguna Barstool (maple, chrome) 18"L 20"D 47"H







Miramar Dividers (molded plastic) D) 85043 (harvest yellow) E) 85042 (burgundy) F) 85041 (gray) Vertical: 63"L 23"D 83"H Horizontal: 83"L 23"D 63"H

# **Product Kiosk & Display**

A) 75032 Display Cube-Large (black) 24"W X 24"L X 42"H

B) 75031 Display Cube-Medium 18"W X 18"L X 36"H

C) 75030 Display Cube-Small 12"W X 12"L X 42"H



# Stanchions & Signage

A) 220121 **Chrome Stanchion** w/8' Retractable Belt (black, belt) 42"H

B) 220118 **Chrome Sign Holder** (sign holds) 22"W X 28"H





# **Draped or Undraped Tables