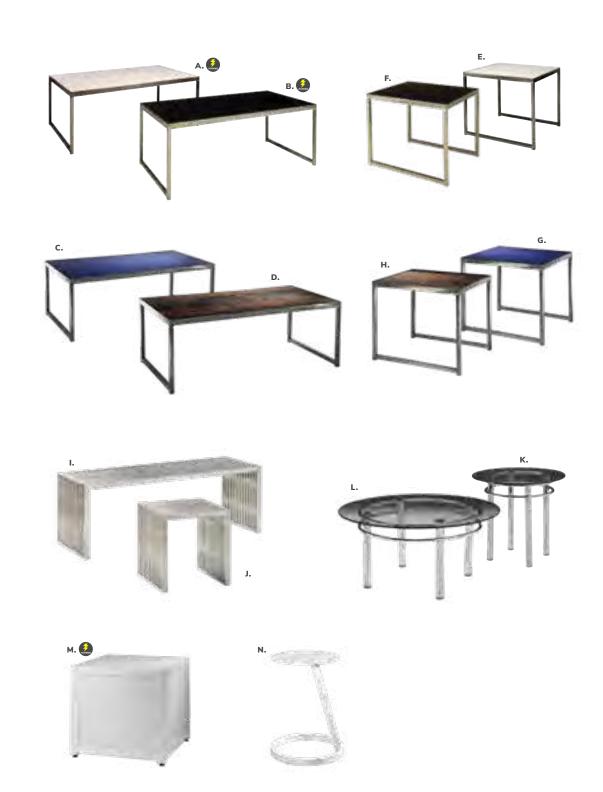

### **BOOTH EQUIPMENT**

Each 10' x 10' booth will be set with 8' high blue backwall drape, 3' high blue side drape, one 6' x 30" black draped table, two Limerick chairs by Herman Miller, one corrugated wastebasket, and one 7" x 44" one-line booth identification sign. Booths larger than 300 sqft may receive a one-line identification sign upon request.