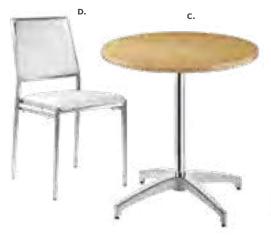

### **BOOTH EQUIPMENT**

Each 10' x 10' booth will be set with 8' high blue backwall drape, 3' high blue side drape, one 6' x 30" black draped table, two Limerick chairs by Herman Miller, one corrugated wastebasket, and one 7" x 44" one-line booth identification sign. Booths larger than 300 sqft may receive a one-line identification sign upon request.