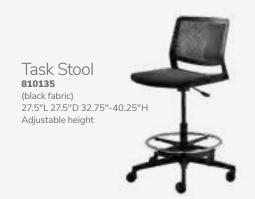

bles** 60"L 36"D 29"H

E) 82041 (glass, black)
F) 82051 (glass, chrome)

# **Geo Rounded Square Tables**42"L 42"D 29"H

**G) 82044** (glass, chrome) **H) 82043** (glass, black)

# **Work Space**



I) 820706 Work Table (white laminate, white) 48"L 24"D 30"H

# **Conference Tables**

# Madison



# **Black Rectangular Conference Table**



Black Rectangular **Conference Table** (black top, silver)

A) 8203 5' Table 60"L 48"D 29"H 8204 Powered

B) 8205 8' Table 96"L 48"D 29"H 8206 Powered

C) 8201 10' Table 120"L 48"D 29"H 8202 Powered



Freeman.com/store | 41 40 | Freeman.com/store

# **Executive Seating**





Cupertino Mid Back Chair A) 810170 (black vinyl, chrome) 27"L 30.5"D 40-43"H Adjustable. Genesis Chair

**B) 810175** (black fabric, black) 27.5"L 27.5"D 40-43.5"H Adjustable.







# **Communal and Powered Tables**

Choose from a variety of powered, solid or grommet hole table tops.





**Bar Tables** 

Colors not available in all table options. Please check options listed to the right.



# Café Tables



Please Note: Customer is responsible for providing labor and an electrical power source to the furniture. One 110V power source is required for each charging panel. Two charging units can be daisy chained together. 10A max per charging panel.

Denotes AC and USB charging outlets

POWERED DETAIL

**Ventura Powered Bar Tables** (silver frame)

72.25"L 26.25"D 42"H A) 820950 (black top) B) 820955 (white top)

Ventura Communal **Bar Tables** (silver frame) 72.25"L 26.25"D 42"H

Maple Top **B) 820954** (solid)

**820951** (grommets) White Top **C) 820953** (grommets)