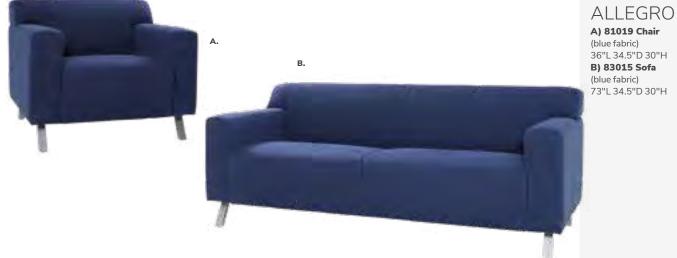

orange velvet) 28"L 30.5"D 31"H B) 83045 Sofa (coffee brown velvet) 63"L 30.5"D 31"H

### **Soft Seating Collections**



### BAJA

**A) 83019 Sofa** (white vinyl) 86"L 28"D 30"H

**B) 81050 Chair** (white vinyl) 36"L 30.5"D 28"H

**C) 83020 Loveseat** (white vinyl) 61"L 30.5"D 28"H



### **STERLING**

**A) 8309 Sofa** (gray fabric) 82"L 33.5"D 32"H

**B) 81037 Chair** (gray fabric) 33"L 33.5"D 32"H



### **KEY LARGO**

**A) 830951 Sofa** (black fabric) 79"L 35"D 34"H

**B) 810950 Chair** (black fabric) 35"L 35"D 34"H

**C) 830950 Loveseat** (black fabric) 57"L 35"D 34"H

# **Soft Seating**



# **Create Engaging Booth Environments**



Palm Beach Sofa & Swanson Chairs 10'x10' Booth



PALM BEACH 83040 Sofa (white vinyl, brushed metal) 69"L 29"D 33"H

### **Soft Seating Collections**





### A) 81019 Chair (blue fabric) 36"L 34.5"D 30"H B) 83015 Sofa (blue fabric) 73"L 34.5"D 30"H





### FAIRFAX A) 830949 Sofa

(white vinyl, brushed metal) 62"L 26"D 30"H B) 810949 Chair

(white vinyl, brushed metal) 27"L 26"D 30"H



A) 810119 Chair (black vinyl) 36"L 30"D 33.25"H

**810120** (Powered)

B) 830119 Sofa (black vinyl) 87"L 30"D 33.25"H

C) 830120 Loveseat (black vinyl) 62"L 30"D 33.25"H 830122 (Powered)

830121 (Powered)

14 | Freeman.com/store Freeman.com/store | 15

# **Accent Chairs**

# **Create Space**

Swivel chairs maximize functionality and allow you to engage safely with those all around. They're particularly helpful in smaller spaces!



# Meeting & Stage Chairs



Marina Chair 17.5"L 19.5"D 35"H A) 810164 (white vinyl) B) 810160 (black vinyl) C) 810161 (brown f