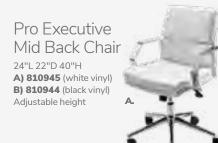

r Tables** 60"L 36"D 29"H

E) 82041 (glass, black)
F) 82051 (glass, chrome)

# **Geo Rounded Square Tables**42"L 42"D 29"H

**G) 82044** (glass, chrome) **H) 82043** (glass, black)

# **Work Space**



I) 820706 Work Table (white laminate, white) 48"L 24"D 30"H

# **Conference Tables**

# Madison



# **Black Rectangular Conference Table**



Black Rectangular **Conference Table** (black top, silver)

A) 8203 5' Table 60"L 48"D 29"H 8204 Powered

B) 8205 8' Table 96"L 48"D 29"H 8206 Powered

C) 8201 10' Table 120"L 48"D 29"H 8202 Powered



Freeman.com/store | 41 40 | Freeman.com/store

# **Executive Seating**





Cupertino Mid Back Chair A) 810170 (black vinyl, chrome) 27"L 30.5"D 40-43"H Adjustable. Genesis Chair

**B) 810175** (black fabric, black) 27.5"L 27.5"D 40-43.5"H Adjustable.







# **Communal and Powered Tables**

Choose from a variety of powered, solid or grommet hole table tops.





**Bar Tables** 

Colors not available in all table options. Please check options listed to the right.



# Café Tables



Please Note: Customer is responsible for providing labor and an electrical power source to the furniture. One 110V power source is required for each charging panel. Two charging units can be daisy chained together. 10A max per charging panel.

Denotes AC and USB charging outlets

POWERED DETAIL

**Ventura Powered Bar Tables** (silver frame)

72.25"L 26.25"D 42"H A) 820950 (black top) B) 820955 (white top)

Ventura Communal **Bar Tables** (silver frame) 72.25"L 26.25"D 42"H

Maple Top **B) 820954** (solid)

**820951** (grommets) White Top **C) 820953** (gromm