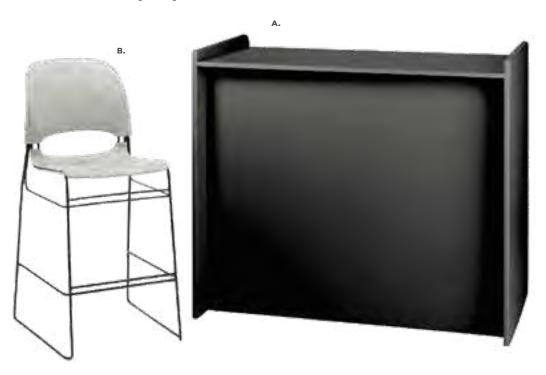

hting & Shelving**



# **ACCENT** LAMPS

#### Mason Lamps (brushed silver) A) 850708 Floor Lamp 18" RND 55"H

B) 850707 Table Lamp 16" RND 26"H

# SHELVING

C) 85020 Posh Shelving (chrome, acrylic) 36"L 18"D 72"H D) 84078 **Madison Bookcase** (gray acajou) 36"L 12"D 72"H



# Midtown Powered Counter

Metallic pewter gray curved counter with taupe-colored glass top features two AC outlets, three USB charging outlets, locking storage cabinet and two shelves.







# Midtown Bar

Metallic pewter gray curved bar with taupe-colored glass top features locking cabinet for storage and two shelves.

#### Midtown Bar

60"L 18"D 42"H (pewter) **A) 850101** (unlighted) B) 850100 (lighted with plug-in)

C) 810840 Zoey Barstools (white, chrome) 15"L 16"D 30-34.75"H





# **Product Display Counter**



A) 72056 **Display Counter** (black) 24"W X 49"L X 42"H

B) 210109 LIMERICK® Stool BY HERMAN MILLER ™ 18" X 17.75"L X 44"H

Please Note: Customer is responsible for providing labor and an electrical power source to the furniture. One 110V power source is required for each charging panel. Two charging units can be daisy chained together. 10A max per charging panel.

# **Greenery and Dividers**

Metallic pewter gray curved counter with taupe-colored glass top features two AC outlets, three USB charging outlets, locking storage cabinet and two shelves.

# HEDGE

**A) 85030 7' Boxwood Hedge**36.5"L 12"D 84"H

B) 85035 4' Boxwood Hedge

46"L9"D 47"H





# **Miramar Dividers**



Miramar Dividers (molded plastic) A) 85040 (white) Vertical: 63"L 23"D 83"H Horizontal: 83"L 23"D 63"H

B) 820930