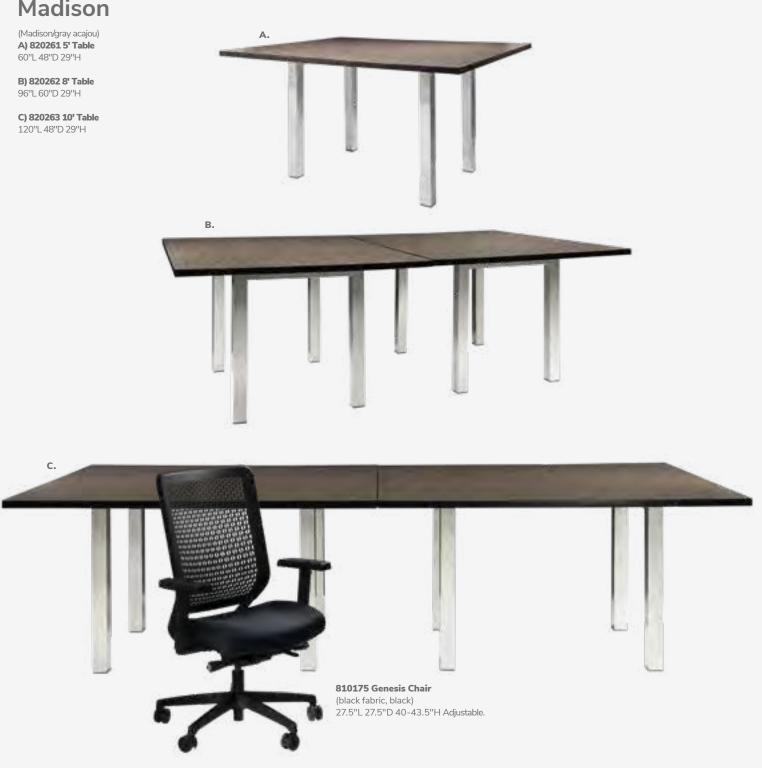

k, chrome) C) 810103 (white, chrome)

**D) 810848 Christopher Barstool**(white vinyl, chrome)
19"L 15"D 41"H

E) 810202 Shark Barstool (white, chrome) 22"L 19"D 34-44"H

F) 810850 Zenith Barstool (white, chrome) 19"L 20"D 44"H

G) 81092 Lucent Barstool (frosted, acrylic) 22"L 22.5"D 45.5"H





210109 LIMERICK®







# **Conference Tables**

# **42" Round Coference Table**

42"RND 29"H

**A) 820708** (white laminate) **B) 820260** (Madison/gray acajou)





# **Geo Tables**



# **Geo Rectangular Tables** 60"L 36"D 29"H

E) 82041 (glass, black)
F) 82051 (glass, chrome)

# **Geo Rounded Square Tables**42"L 42"D 29"H

**G) 82044** (glass, chrome) **H) 82043** (glass, black)

# **Work Space**



I) 820706 Work Table (white laminate, white) 48"L 24"D 30"H

# **Conference Tables**

# Madison



# **Black Rectangular Conference Table**



Black Rectangular **Conference Table** (black top, silver)

A) 8203 5' Table 60"L 48"D 29"H 8204 Powered

B) 8205 8' Table 96"L 48"D 29"H 8206 Powered

C) 8201 10' Table 120"L 48"D 29"H 8202 Powered



Freeman.com/store | 41 40 | Freeman.com/store

# **Executive Seating**





Cupertino Mid Back Chair A) 810170 (black vinyl, chrome) 27"L 30.5"D 40-43"H Adjustable. Genesis Chair

**B) 810175** (black fabric, black) 27.5"L 27.5"D 40-43.5"H Adjustable.







# **Communal and Powered Tables**

Choose from a variety of powered, solid or grommet hole table tops.





**Bar Tables** 

Colors not available in all table options. Please check options listed to the right.



# Café Tables



Please Note: Customer is responsible for providing labor and an