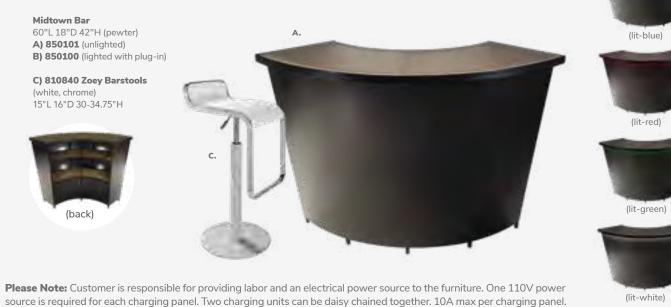

(black metal, laminate)

# **Lighting & Shelving**



# **ACCENT** LAMPS

#### Mason Lamps (brushed silver) A) 850708 Floor Lamp 18" RND 55"H

B) 850707 Table Lamp 16" RND 26"H

# SHELVING

C) 85020 Posh Shelving (chrome, acrylic) 36"L 18"D 72"H D) 84078 **Madison Bookcase** (gray acajou) 36"L 12"D 72"H



# Midtown Powered Counter

Metallic pewter gray curved counter with taupe-colored glass top features two AC outlets, three USB charging outlets, locking storage cabinet and two shelves.







# Midtown Bar

Metallic pewter gray curved bar with taupe-colored glass top features locking cabinet for storage and two shelves.

#### Midtown Bar

60"L 18"D 42"H (pewter) **A) 850101** (unlighted) B) 850100 (lighted with plug-in)

C) 810840 Zoey Barstools (white, chrome) 15"L 16"D 30-34.75"H





# **Product Display Counter**



A) 72056 **Display Counter** (black) 24"W X 49"L X 42"H

B) 210109 LIMERICK® Stool BY HERMAN MILLER ™ 18" X 17.75"L X 44"H

Please Note: Customer is responsible for providing labor and an electrical power source to the furniture. One 110V power source is required for each charging panel. Two charging units can be daisy chained together. 10A max per charging panel.

# **Greenery and Dividers**

Metallic pewter gray curved counter with taupe-colored glass top features two AC outlets, three USB charging outlets, locking storage cabinet and two shelves.

# HEDGE

**A) 85030 7' Boxwood Hedge**36.5"L 12"D 84"H

B) 85035 4' Boxwood Hedge

46"L9"D 47"H





# **Miramar Dividers**



Miramar Dividers (molded plastic) A) 85040 (white) Vertical: 63"L 23"D 83"H Horiz