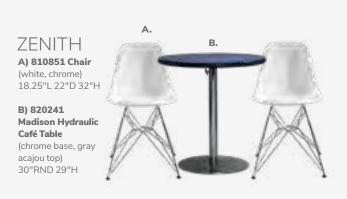

n leather, bronze) 27"L 25"D 31"H



810949 Fairfax Chair (white vinyl, brushed metal) 27"L 26"D 30"H



B) 81035 Century Chair (gray velvet) 30"L 30"D 31"H

C) 81024 Atherton Chair (distressed brown leather, blackened steel) 27"L 31"D 30"H

D) 810947 Pro Executive Guest Chair (black vinyl) 24"L 26"D 36"H

E) 81032 Pasadena Chair (white molded plastic w/ chrome tower base) 27"L 25"D 26"H

F) 81037 Sterling Chair (gray fabric) 33"L 33.5"D 32"H

# **Group Seating**

### Lounges

Carefully designed lounges deliver a safe and effective setting for casual and relaxed connections. The strategic placement of other furniture pieces—like coffee tables, room dividers, and large plants—helps to maintain order and preserve social distancing protocols while delivering comfortable and safe networking.



### LAGUNA c) 810861 Chair (maple, chrome) 18"L 19"D 34"H

D) 8201223 Round Café Table (white laminate top, chrome hydraulic base) 30" RND 29"H











### **Styles & Shapes**











Razor Armless Chair (white) 15.38"L 15.5"D 30.5"H

A) 810846 Christopher Chair

B) 810841

(gunmetal)

C) 81093 Lucent Chair (frosted, acrylic)

D) 71089

20"L 18"D 31"H

(white vinyl, chrome) 17"L 19"D 35"H

Rustique Chair w/arms

19.5"L 19.75"D 32.5"H

**Diamond Side Chair** 

**G) 81083 Blade Chair**(sky blue)
20.5"L 19"D 30.5"H

H) 81082 Blade Chair (red) 20.5"L 19"D 30.5"H



### Mix & Match

**Create the ultimate seating configuration.** Choose from a variety of shapes and sizes to design the perfect look.

**I) 210108 LIMERICK® Chair** BY HERMAN MILLER™ (gray) 18"W X 17.75"L X 33"H



# **Ottom