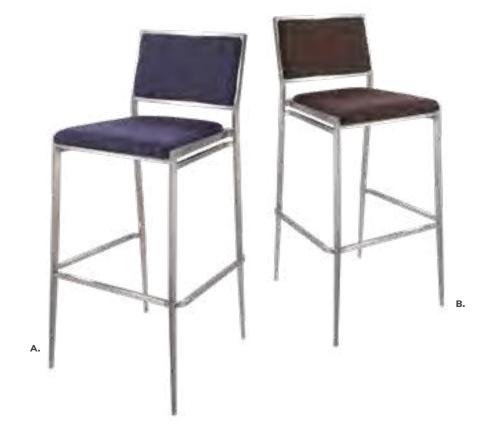

### **BOOTH EQUIPMENT**

Each 10' x 10' booth will be set with 8' high blue backwall drape, 3' high blue side drape, one 6' x 30" black draped table, two Limerick chairs by Herman Miller, one corrugated wastebasket, and one 7" x 44" one-line booth identification sign. Booths larger than 300 sqft may receive a one-line identification sign upon request.