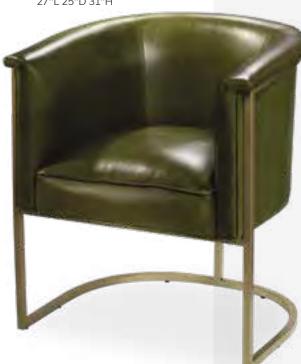

810949 Chair

(white vinyl, brushed metal) 27"L 26"D 30"H



A) 810119 Chair (black vinyl) 36"L 30"D 33.25"H

**810120** (Powered)

B) 830119 Sofa (black vinyl) 87"L 30"D 33.25"H

C) 830120 Loveseat (black vinyl) 62"L 30"D 33.25"H 830122 (Powered)

830121 (Powered)

14 | Freeman.com/store Freeman.com/store | 15

# **Accent Chairs**

# **Create Space**

Swivel chairs maximize functionality and allow you to engage safely with those all around. They're particularly helpful in smaller spaces!



# Meeting & Stage Chairs



Marina Chair 17.5"L 19.5"D 35"H A) 810164 (white vinyl) B) 810160 (black vinyl) C) 810161 (brown fabric)



810948 Meeting Chair 25.5"L 23.5"D 34"H (white vinyl)

# **Accent Chairs**

# **Accent Chair Styles**



Lena 81036 Chair (moss green leather, bronze) 27"L 25"D 31"H



810949 Fairfax Chair (white vinyl, brushed metal) 27"L 26"D 30"H



B) 81035 Century Chair (gray velvet) 30"L 30"D 31"H

C) 81024 Atherton Chair (distressed brown leather, blackened steel) 27"L 31"D 30"H

D) 810947 Pro Executive Guest Chair (black vinyl) 24"L 26"D 36"H

E) 81032 Pasadena Chair (white molded plastic w/ chrome tower base) 27"L 25"D 26"H

F) 81037 Sterling Chair (gray fabric) 33"L 33.5"D 32"H

# **Group Seating**

### Lounges

Carefully designed lounges deliver a safe and effective setting for casual and relaxed connections. The strategic placement of other furniture pieces—like coffee tables, room dividers, and large plants—helps to maintain order and preserve social distancing protocols while delivering comfortable and safe networking.



### LAGUNA c) 810861 Chair (maple