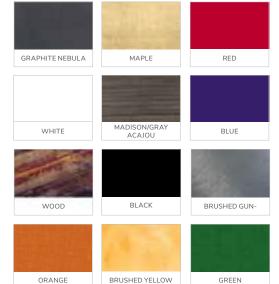

### **BOOTH EQUIPMENT**

Each 10' x 10' booth will be set with 8' high blue backwall drape, 3' high blue side drape, one 6' x 30" black draped table, two Limerick chairs by Herman Miller, one corrugated wastebasket, and one 7" x 44" one-line booth identification sign. Booths larger than 300 sqft may receive a one-line identification sign upon request.