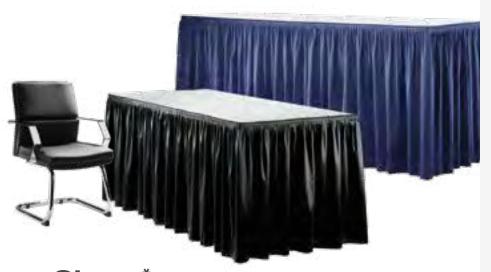

### **BOOTH EQUIPMENT**

Each 10' x 10' booth will be set with 8' high blue backwall drape, 3' high blue side drape, one 6' x 30" black draped table, two Limerick chairs by Herman Miller, one corrugated wastebasket, and one 7" x 44" one-line booth identification sign. Booths larger than 300 sqft may receive a one-line identification sign upon request.