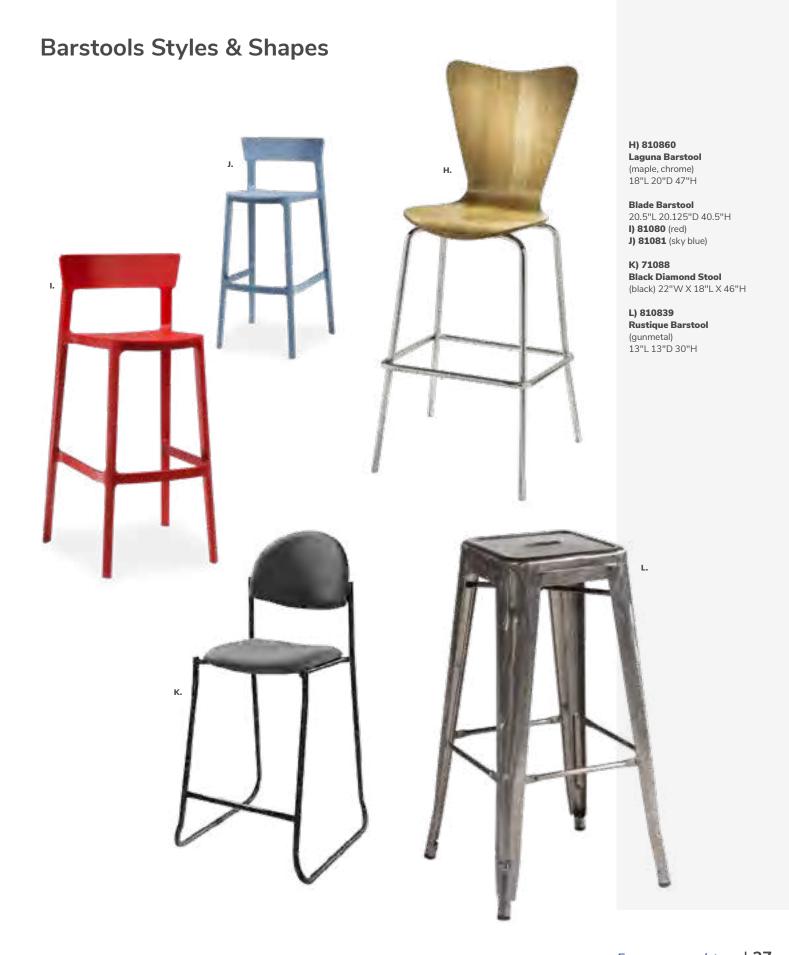

D 23-33.5"H

**A) 810870** (white vinyl)

**B) 810873** (red vinyl)

C) 810871 (black vinyl)

**D) 810872** (gray vinyl)



# **Marina Barstools**





Marina Barstools 21"L17.5"D41.5"H

A) 81026 (ocean blue fabric) B) 81028 (brown fabric) C) 81029 (red fabric) D) 81030 (white vinyl) E) 81027 (black vinyl)

All frames brushed metal.

# **Barstools**

# Mix & Match

A) 810840 Zoey Barstools

(white, chrome) 15"L 16"D 30-34.75"H

Banana Barstools 21"L 22"D 41.75"H B) 810104 (black, chrome) C) 810103 (white, chrome)

**D) 810848 Christopher Barstool**(white vinyl, chrome)
19"L 15"D 41"H

E) 810202 Shark Barstool (white, chrome) 22"L 19"D 34-44"H

F) 810850 Zenith Barstool (white, chrome) 19"L 20"D 44"H

G) 81092 Lucent Barstool (frosted, acrylic) 22"L 22.5"D 45.5"H





210109 LIMERICK®







# **Conference Tables**

# **42" Round Coference Table**

42"RND 29"H

**A) 820708** (white laminate) **B) 820260** (Madison/gray acajou)





# **Geo Tables**



# **Geo Rectangular Tables** 60"L 36"D 29"H

E) 82041 (glass, black)
F) 82051 (glass, chrome)

# **Geo Rounded Square Tables**42"L 42"D 29"H

**G) 82044** (glass, chrome) **H) 82043** (glass, black)

# **Work Space**



I) 820706 Work Table (white laminate, white) 48"L 24"D 30"H

# **Conference Tables**

# Madison



# **Black Rectangular Conference Table**



Black Rectangular **Conference Table** (black top, silver)

A) 8203 5' Table 60"L 48"D 29"H 8204 Powered

B) 8205 8' Table 96"L 48"D 29"H 8206 Powered

C) 8201 10' Table 120"L 48"D 29"H 8202 Powered



Freeman.com/store | 41 40 | Freeman.com/store

# **Executive Seating**