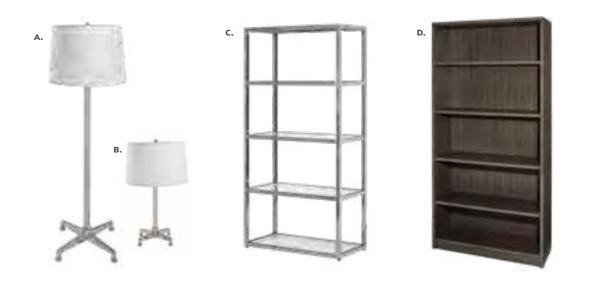

### **BOOTH EQUIPMENT**

Each 10' x 10' booth will be set with 8' high blue backwall drape, 3' high blue side drape, one 6' x 30" black draped table, two Limerick chairs by Herman Miller, one corrugated wastebasket, and one 7" x 44" one-line booth identification sign. Booths larger than 300 sqft may receive a one-line identification sign upon request.