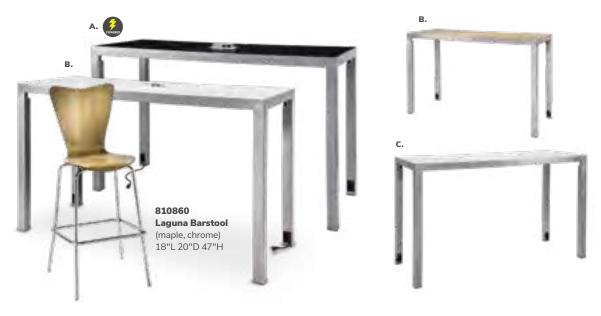

Table (white laminate, white) 48"L 24"D 30"H

# **Conference Tables**

# Madison



# **Black Rectangular Conference Table**



Black Rectangular **Conference Table** (black top, silver)

A) 8203 5' Table 60"L 48"D 29"H 8204 Powered

B) 8205 8' Table 96"L 48"D 29"H 8206 Powered

C) 8201 10' Table 120"L 48"D 29"H 8202 Powered



Freeman.com/store | 41 40 | Freeman.com/store

# **Executive Seating**





Cupertino Mid Back Chair A) 810170 (black vinyl, chrome) 27"L 30.5"D 40-43"H Adjustable. Genesis Chair

**B) 810175** (black fabric, black) 27.5"L 27.5"D 40-43.5"H Adjustable.







# **Communal and Powered Tables**

Choose from a variety of powered, solid or grommet hole table tops.





**Bar Tables** 

Colors not available in all table options. Please check options listed to the right.



# Café Tables



Please Note: Customer is responsible for providing labor and an electrical power source to the furniture. One 110V power source is required for each charging panel. Two charging units can be daisy chained together. 10A max per charging panel.

Denotes AC and USB charging outlets

POWERED DETAIL

**Ventura Powered Bar Tables** (silver frame)

72.25"L 26.25"D 42"H A) 820950 (black top) B) 820955 (white top)

Ventura Communal **Bar Tables** (silver frame) 72.25"L 26.25"D 42"H

Maple Top **B) 820954** (solid)

**820951** (grommets) White Top **C) 820953** (grommets)

820956 (solid) Black Top

**820952** (solid)

Ventura Powered Café Tables 72.25"L 26.25"D 30"H (silver frame)

A) 820964 (black top) **B) 820965** (white top)

**Ventura Communal** Café Tables (silver frame) 72.