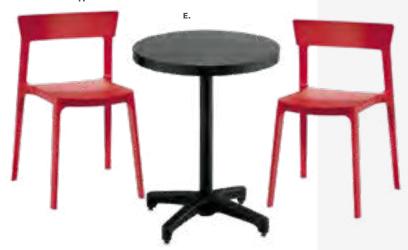

### **BOOTH EQUIPMENT**

Each 10' x 10' booth will be set with 8' high blue backwall drape, 3' high blue side drape, one 6' x 30" black draped table, two Limerick chairs by Herman Miller, one corrugated wastebasket, and one 7" x 44" one-line booth identification sign. Booths larger than 300 sqft may receive a one-line identification sign upon request.