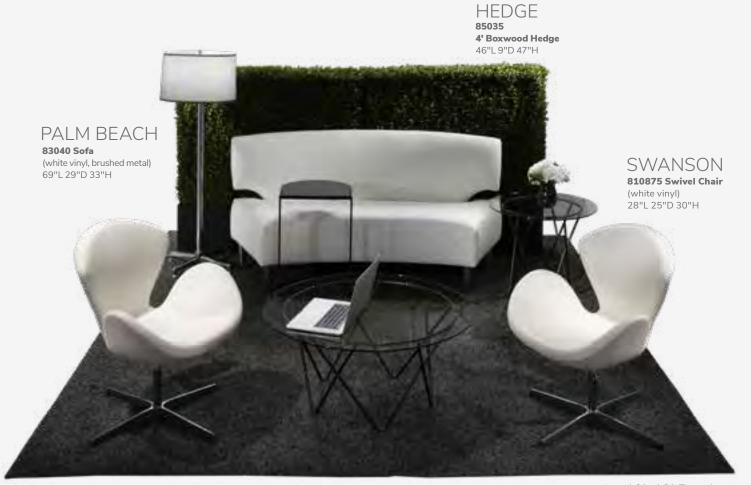

aisy chained together. 10A max per charging panel.

# **Soft Seating**

# **Create Engaging Booth Environments**





### VALENCIA

A) 810180 Chair (spice orange velvet) 28"L 30.5"D 31"H B) 83045 Sofa (coffee brown velvet) 63"L 30.5"D 31"H

### **Soft Seating Collections**



### BAJA

**A) 83019 Sofa** (white vinyl) 86"L 28"D 30"H

**B) 81050 Chair** (white vinyl) 36"L 30.5"D 28"H

**C) 83020 Loveseat** (white vinyl) 61"L 30.5"D 28"H



### **STERLING**

**A) 8309 Sofa** (gray fabric) 82"L 33.5"D 32"H

**B) 81037 Chair** (gray fabric) 33"L 33.5"D 32"H



### **KEY LARGO**

**A) 830951 Sofa** (black fabric) 79"L 35"D 34"H

**B) 810950 Chair** (black fabric) 35"L 35"D 34"H

**C) 830950 Loveseat** (black fabric) 57"L 35"D 34"H

# **Soft Seating**



# **Create Engaging Booth Environments**



Palm Beach Sofa & Swanson Chairs 10'x10' Booth



PALM BEACH 83040 Sofa (white vinyl, brushed metal) 69"L 29"D 33"H

### **Soft Seating Collections**





### A) 81019 Chair (blue fabric) 36"L 34.5"D 30"H B) 83015 Sofa (blue fabric) 73"L 34.5"D 30"H





### FAIRFAX A) 830949 Sofa

(white vinyl, brushed metal) 62"L 26"D 30"H B) 810949 Chair

(white vinyl, brushed metal) 27"L 26"D 30"H



A) 810119 Chair (black vinyl) 36"L 30"D 33.25"H

**810120** (Powered)

B) 830119 Sofa (black vinyl) 87"L 30"D 33.25"H

C) 830120 Loveseat (black vinyl) 62"L 30"D 33.25"H 830122 (Powered)

830121 (Powered)

14 | Freeman.com/store Freeman.com/store | 15

# **Accent Chairs**

# **Create Space**

Swivel chairs maximize functionality and allow you to engage safely with those all around. They're particularly h