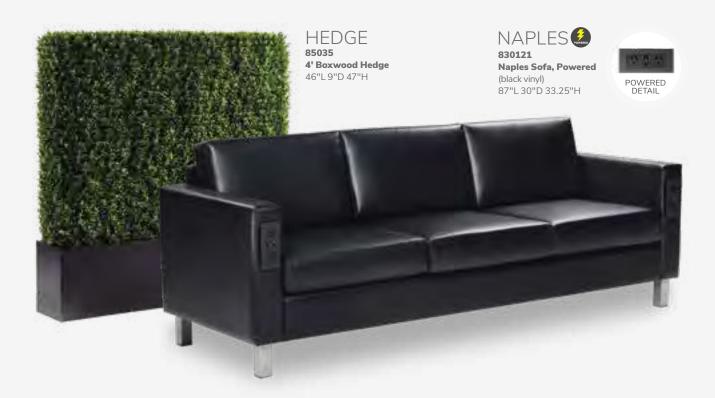

oducts and make it easy to catch the eye of attendees.

**Shown here with Zoey Barstools** 



to display presentations, while hosting attendees in a comfortable and inviting environment.

**Shown here with Banana Barstools** 





### The Gather 10'x10' booth package

turns your booth into a comfortable oasis from the bustle of the show floor. Ideal for comfortable one-on-one time with prospects.

Shown here with Baja Chairs and **Sydney Power Cocktail Table** 

4 | Freeman.com/store Freeman.com/store | 5

# Power Up In Style.



# **Powered Seating**

Empower attendees at your next show with functional charging furniture and make searching for wall outlets history. From soft seating and tables to pedestals and lamps, our complete charging collection lets you Power Up the Possibilities.







### **Powered Tables**





Ventura Powered Bar Tables

72.25"L 26.25"D 42"H (silver frame)

A) 820950 (black top)
B) 820955 (white top)







Ventura Powered Café Tables 72.25"L 26.25"D 30"H (silver frame)

C) 820964 (black top)
D) 820965 (white top)





**Please Note:** Customer is responsible for providing labor and an electrical power source to the furniture. One 110V power source is required for each charging panel. Two charging units can be daisy chained together. 10A max per charging panel.

# Take Charge.



### **Powered Tables**

Empower attendees at your next show with functional charging furniture and make searching for wall outlets history. From soft seating and tables to pedestals and lamps, our complete charging collection lets you Power Up the Possibilities.



**Pl