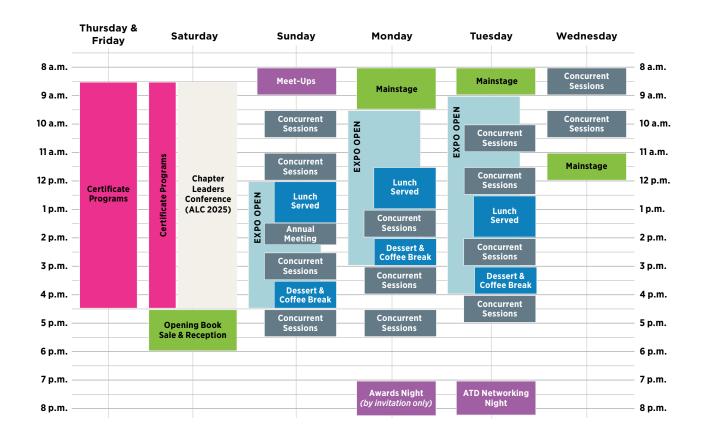

rmitted in designated outdoor areas.

## The learning platform that pays for itself.

The all-in-one platform for learning, communication and knowledge—powered by Al.













Booth 743 thrivelearning.com



# The rise of career champions

The answer to the skills crisis is hiding in plain sight. Learn more in the **2025 Workplace Learning Report**.





Learn how organizations with robust career programs outpace others on multiple indicators of business success, including:

- Confidence to be profitable by 11 percentage points
- Confidence to retain talent by 17 percentage points
- Leading or accelerating on GAI adoption by 15 percentage points



Read the report: LinkedIn.com/WorkplaceLearningReport



Read the companion report, Future of Recruiting: Linkedln.com/FutureOfRecruiting



#### **HOURS OF OPERATION**

|                      | Saturday  | Sunday         | Monday         | Tuesday           | Wednesday         |
|----------------------|-----------|----------------|----------------|-------------------|-------------------|
| Registration         | 12-6 p.m. | 7 a.m6 p.m.    | 7 a.m6 p.m.    | 7 a.m5:30 p.m.    | 7 a.m1 p.m.       |
| Shuttles             |           | 6:30 a.m7 p.m. | 6:30 a.m6 p.m. | 6:30 a.m5:30 p.m. | 6:30 a.m1:30 p.m. |
| ATD Central          |           | 12-4:30 p.m.   | 9:30 a.m3 p.m. | 9 a.m4 p.m.       |                   |
| ATD Store            | 4-6 p.m.  | 7:30 a.m6 p.m. | 7:30 a.m6 p.m. | 7:30 a.m5:30 p.m. | 7:30 a.m1 p.m.    |
| Career Center        | 4-6 p.m.  | 7:30 a.m6 p.m. | 7:30 a.m6 p.m. | 7:30 a.m5:30 p.m. | 7:30 a.m1 p.