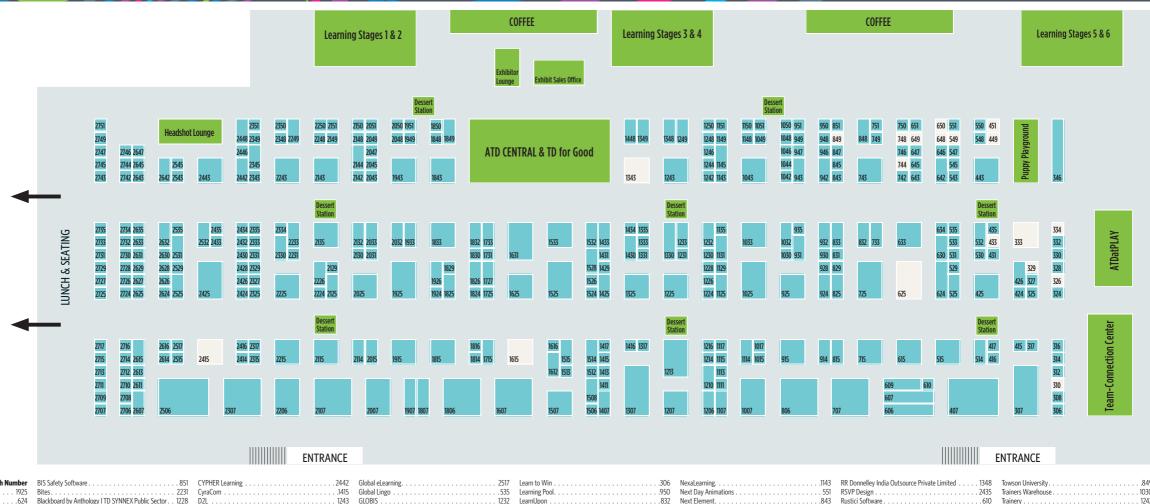

#### **EXPO**

#### HALLS ABC, LOWER LEVEL

The grand opening of the ATD25 EXPO takes place on Sunday, May 18, at 12 p.m. The ATD International Conference & EXPO holds the largest training EXPO in the industry, offering thousands of innovative ideas, tools, and applications. You'll find a variety of advanced solutions and techniques that complement the new information you'll learn in your sessions. Exhibitors invite you to test new technologies, explore the many diverse services offered, compare shops, and purchase the tools you require to keep pace with the changing industry.

#### **Hours of Operation**

 Sunday
 12-4:30 p.m.

 Monday
 9:30 a.m.-3 p.m.

 Tuesday
 9 a.m.-4 p.m.