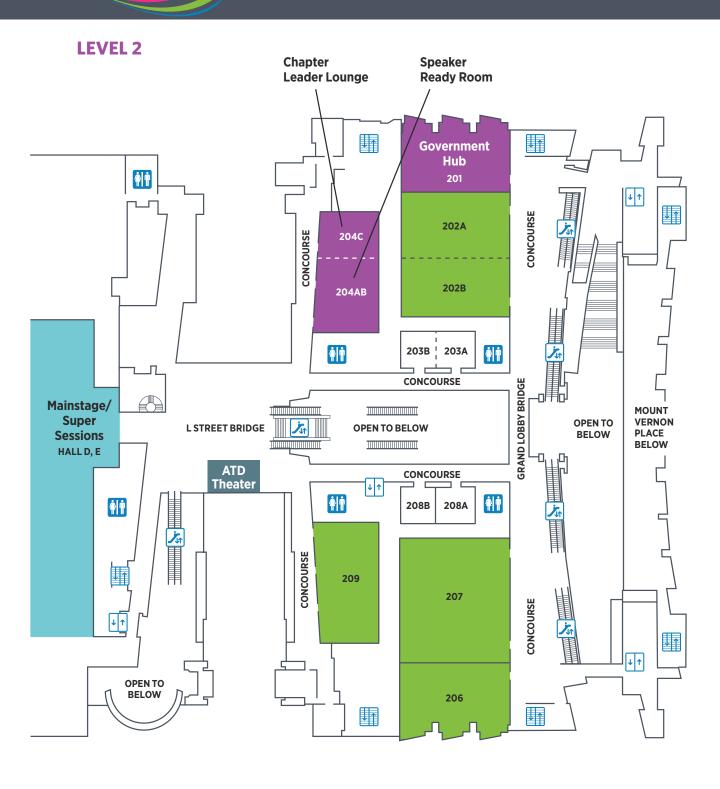

#### **CHAPTER LEADER LOUNGE**

#### ROOM 204C, LEVEL 2

Chapter leaders are welcome to use the lounge as their home base throughout the conference. Stop by to connect with peers, meet the ATD Chapter Services team, and recharge.

#### **MAINSTAGE SESSIONS**

Mainstage sessions offer the opportunity to connect with your profession through updates about important ATD initiatives and world-class presentations. This year's mainstage session speakers are Simone Biles, Amy Edmondson, and Seth Godin. Check the conference mobile app for session descriptions.