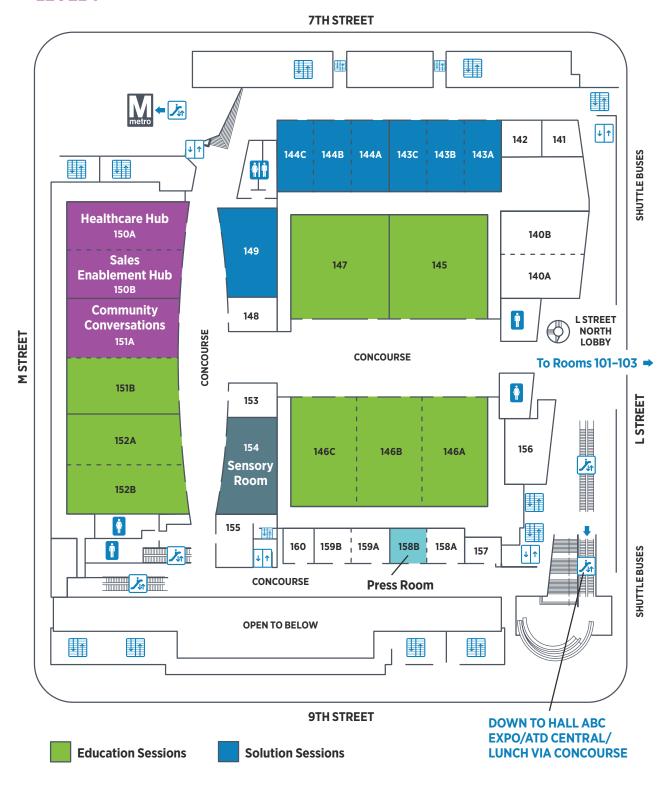

#### **LEVEL 1**

#### **SENSORY ROOM**

#### ROOM 154, LEVEL 1

Whether attendees need to recharge, reduce stress, or simply take a moment for self-reflection, the Sensory Room offers a retreat for attendees to rejuvenate their senses and enhance their overall conference experience.