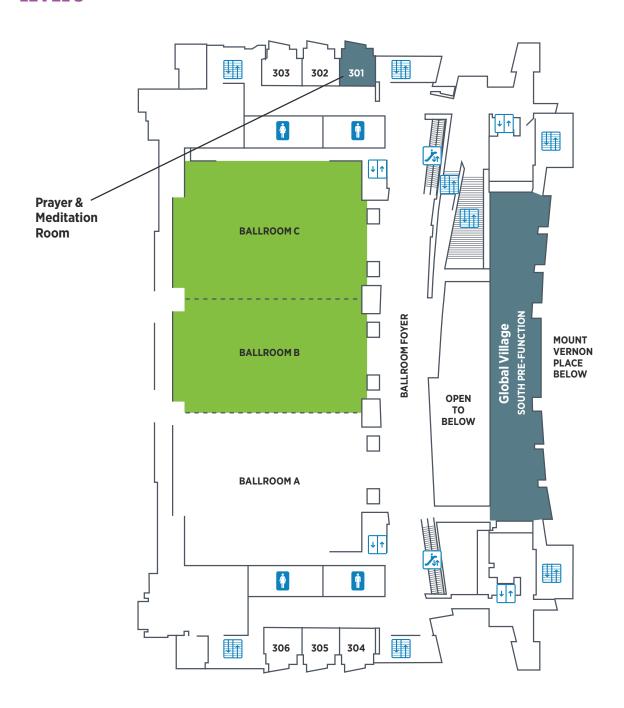

#### PRAYER AND MEDITATION ROOM

#### ROOM 301, LEVEL 3

A prayer and meditation room is available for spiritual purposes.

#### **Hours of Operation**

Thursday 10 a.m.-4:30 p.m.
Friday 7:30 a.m.-4:30 p.m.
Saturday 7:30 a.m.-5:30 p.m.
Sunday 7 a.m.-5:30 p.m.
Monday 7 a.m.-5:30 p.m.
Tuesday 7 a.m.-5 p.m.
Wednesday 7 a.m.-12 p.m.