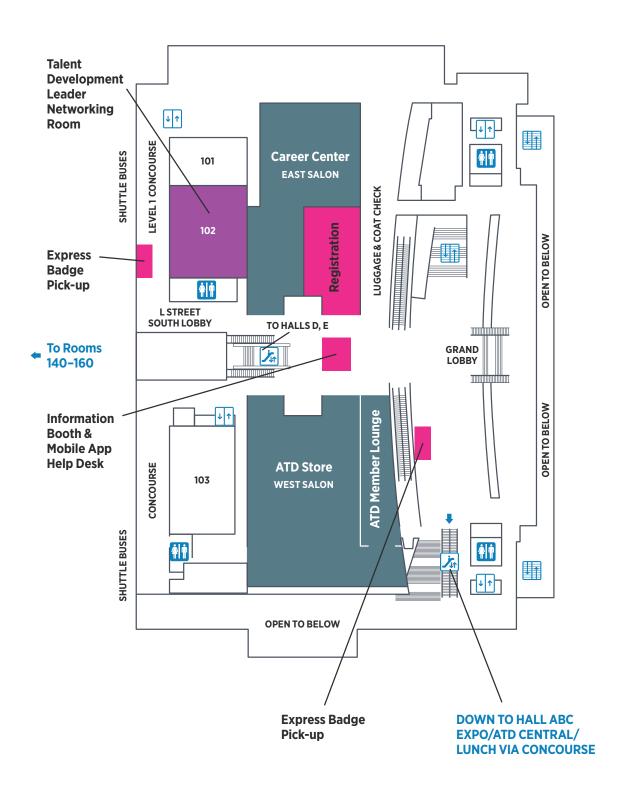

#### **REGISTRATION**

#### EXPRESS BADGE PICKUP – GRAND LOBBY, LEVEL 1, AND LEVEL 1 CONCOURSE. ONSITE HELP DESK – EAST SALON, LEVEL 1

Self-print your name badge at one of the Express Badge Pickup kiosks located in the Grand Lobby and the Level 1 Concourse.

Need registration assistance? Visit the Onsite Help Desk in East Salon on Level 1.

#### **INFORMATION DESK**

#### **GRAND LOBBY, LEVEL 1**

Staff is available at the ATD Information Desk to answer your questions about ATD25. The phone number is 202.249.4006.

#### **LUGGAGE AND COAT CHECK**

#### **EAST SALON PREFUNCTION, LEVEL 1**

Check your bag at the Luggage and Coat Check area. The cost is \$5 per item. We will not accept laptop computers or laptop bags.

#### **ATD STORE**

#### WEST SALON, LEVEL 1

#### **CAREER CENTER**

#### EAST SALON, LEVEL 1

Visit the ATD Career Center, your one-stop shop for addressing all your individual career-development needs!

- Attend smaller professional development sessions with well-known speakers.
- Sign up for an in-person coaching session with an ICFcredentialed coach.
- · Get helpful tips on updating your resume, creating your portfolio and leveraging AI to support your career development.

#### **TALENT DEVELOPMENT LEADER NETWORKING ROOM**

#### ROOM 102, LEVEL 1

Are you a talent development leader seeking networking opportunities with like-minded peers? The Talent Development Leader Networking Room is designed for you! Stop by Monday through Wednesday to connect with other TD leaders. Check out the conference mobile app for more information about special conference programming for talent development leaders.