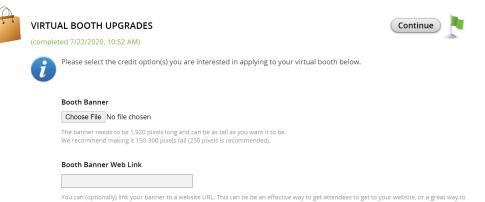

## How do I upload a Booth Banner?

The Booth Banner should be uploaded from a virtual booth upgrades task. Here, you should upload a 1920x125 px JPEG or PNG graphic as well as the URL you would like the banner to link to.

advertize one of your products or services and link to a page or document that describes it. This link should begin with "https://"