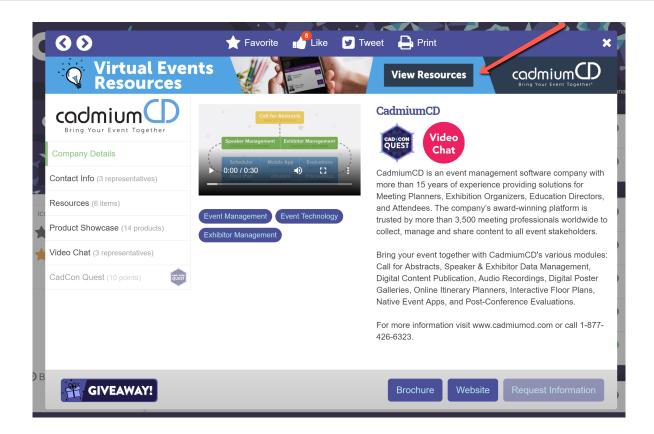

## Where does the Booth Banner appear?

The Booth Banner will appear at the top of the virtual booth and can link to an external URL.