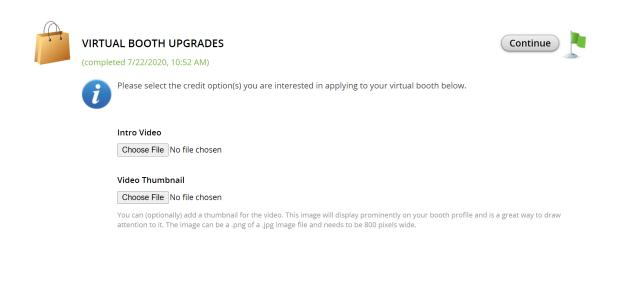

#### How do I submit my Introduction Video?

The video will be uploaded via a Virtual Booth Upgrades task. Here, you will upload the video file, as well as a thumbnail of the video measuring 800px wide and no taller than 530px tall. This image can be in either JPEG or PNG format.