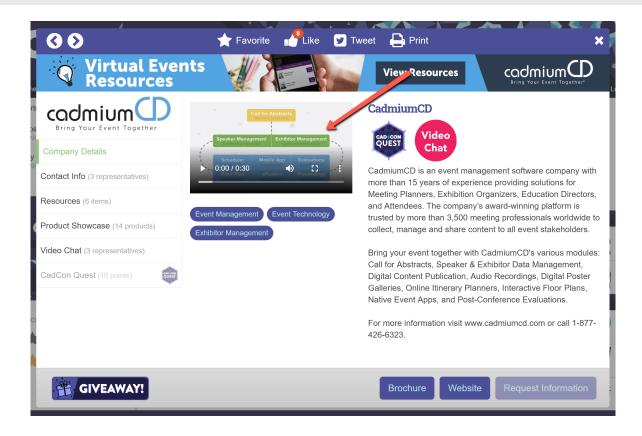

## Where does the Introduction Video appear?

The Introduction Video appears on the company details tab of the virtual booth popup.

## How long should the Introduction Video be?

While technically there is no limit to the video's time, we recommend keeping it short and to the point. The video should also be 200mp or less and in .mp4 format.