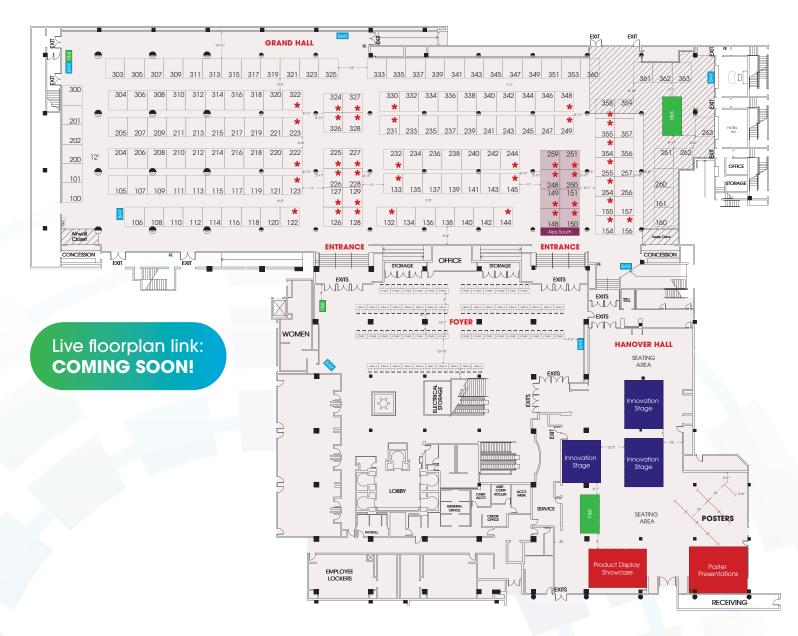

#### Standard Booth Upgrade\*

**Tabletop** 

Includes one draped 6' table. (72" L x 24" W x 30" H)

\*Standard booth upgrades are for booths located in a higher traffic area as well as some higher traffic corner spots. The floor plan on page 7 will have a red \* indicating these locations.

## Floorplan

### Hyatt Regency Atlanta

#### **EXHIBIT LEVEL, GRAND HALL & HANOVER HALL**

Amplify Your Impact

bower